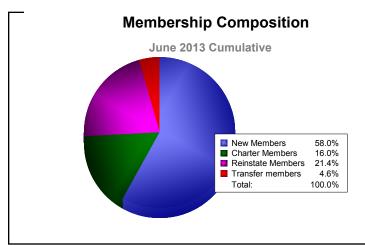

District B 7

As of June 2013 Cumulative

| Year      | New<br>Clubs | Dropped<br>Clubs | Gain/<br>Loss<br>Clubs | New<br>Members | Charter<br>Members | Reinstate<br>Members | Transfer<br>Members | Total<br>Member<br>Added | Total<br>Members<br>Dropped | Gain/<br>Loss<br>Members |
|-----------|--------------|------------------|------------------------|----------------|--------------------|----------------------|---------------------|--------------------------|-----------------------------|--------------------------|
| 2008-2009 | 1            | -1               | 0                      | 101            | 27                 | 13                   | 5                   | 146                      | -207                        | -61                      |
| 2009-2010 | 1            | -5               | -4                     | 89             | 66                 | 9                    | 4                   | 168                      | -223                        | -55                      |
| 2010-2011 | 2            | -1               | 1                      | 124            | 102                | 46                   | 3                   | 275                      | -154                        | 121                      |
| 2011-2012 | 1            | -1               | 0                      | 93             | 30                 | 6                    | 4                   | 133                      | -255                        | -122                     |
| 2012-2013 | 1            | -2               | -1                     | 76             | 21                 | 28                   | 6                   | 131                      | -147                        | -16                      |
| Average   | 1            | -2               | -1                     | 97             | 49                 | 20                   | 4                   | 171                      | -197                        | -27                      |