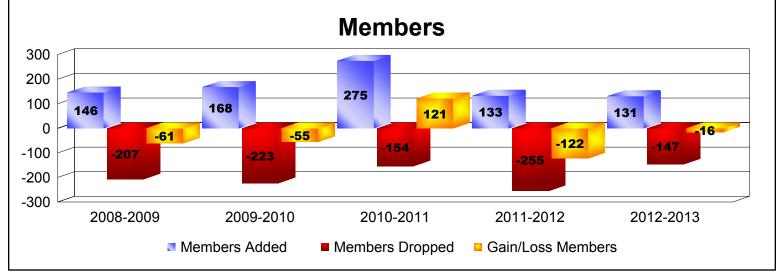

District B 7

As of June 2013 Cumulative

| Year      | New<br>Clubs | Dropped<br>Clubs | Gain/<br>Loss<br>Clubs | New<br>Members | Charter<br>Members | Reinstate<br>Members | Transfer<br>Members | Total<br>Member<br>Added | Total<br>Members<br>Dropped | Gain/<br>Loss<br>Members |
|-----------|--------------|------------------|------------------------|----------------|--------------------|----------------------|---------------------|--------------------------|-----------------------------|--------------------------|
| 2008-2009 | 1            | -1               | 0                      | 101            | 27                 | 13                   | 5                   | 146                      | -207                        | -61                      |
| 2009-2010 | 1            | -5               | -4                     | 89             | 66                 | 9                    | 4                   | 168                      | -223                        | -55                      |
| 2010-2011 | 2            | -1               | 1                      | 124            | 102                | 46                   | 3                   | 275                      | -154                        | 121                      |
| 2011-2012 | 1            | -1               | 0                      | 93             | 30                 | 6                    | 4                   | 133                      | -255                        | -122                     |
| 2012-2013 | 1            | -2               | -1                     | 76             | 21                 | 28                   | 6                   | 131                      | -147                        | -16                      |
| Average   | 1            | -2               | -1                     | 97             | 49                 | 20                   | 4                   | 171                      | -197                        | -27                      |