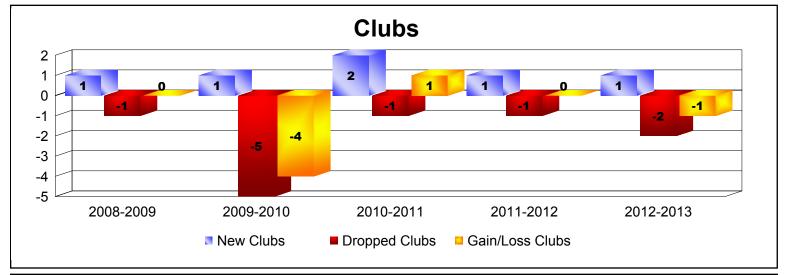

District B 7

As of June 2013 Cumulative

| Year      | New<br>Clubs | Dropped<br>Clubs | Gain/<br>Loss<br>Clubs | New<br>Members | Charter<br>Members | Reinstate<br>Members | Transfer<br>Members | Total<br>Member<br>Added | Total<br>Members<br>Dropped | Gain/<br>Loss<br>Members |
|-----------|--------------|------------------|------------------------|----------------|--------------------|----------------------|---------------------|--------------------------|-----------------------------|--------------------------|
| 2008-2009 | 1            | -1               | 0                      | 101            | 27                 | 13                   | 5                   | 146                      | -207                        | -61                      |
| 2009-2010 | 1            | -5               | -4                     | 89             | 66                 | 9                    | 4                   | 168                      | -223                        | -55                      |
| 2010-2011 | 2            | -1               | 1                      | 124            | 102                | 46                   | 3                   | 275                      | -154                        | 121                      |
| 2011-2012 | 1            | -1               | 0                      | 93             | 30                 | 6                    | 4                   | 133                      | -255                        | -122                     |
| 2012-2013 | 1            | -2               | -1                     | 76             | 21                 | 28                   | 6                   | 131                      | -147                        | -16                      |
| Average   | 1            | -2               | -1                     | 97             | 49                 | 20                   | 4                   | 171                      | -197                        | -27                      |